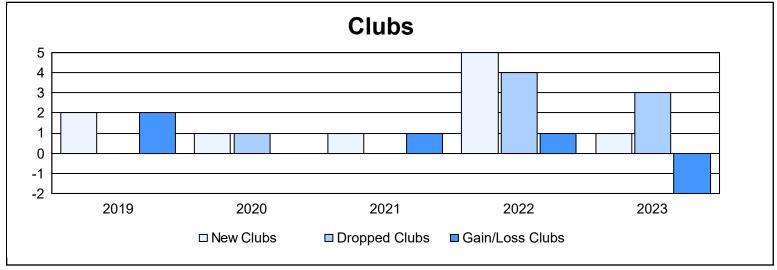

District 308 A2 As of June 2023 Cumulative

| Year      | New<br>Clubs | Dropped<br>Clubs | Gain/<br>Loss<br>Clubs | New<br>Members | Charter<br>Members | Reinstate<br>Members | Transfer<br>Members | Total<br>Member<br>Added | Total<br>Members<br>Dropped | Gain/<br>Loss<br>Members |
|-----------|--------------|------------------|------------------------|----------------|--------------------|----------------------|---------------------|--------------------------|-----------------------------|--------------------------|
| 2018-2019 | 2            | 0                | 2                      | 229            | 45                 | 5                    | 8                   | 287                      | 309                         | -22                      |
| 2019-2020 | 1            | 1                | 0                      | 200            | 26                 | 13                   | 6                   | 245                      | 290                         | -45                      |
| 2020-2021 | 1            | 0                | 1                      | 237            | 31                 | 6                    | 10                  | 284                      | 221                         | 63                       |
| 2021-2022 | 5            | 4                | 1                      | 294            | 138                | 6                    | 7                   | 445                      | 386                         | 59                       |
| 2022-2023 | 1            | 3                | -2                     | 245            | 32                 | 15                   | 7                   | 299                      | 458                         | -159                     |
| Average   | 2            | 2                | 0                      | 241            | 54                 | 9                    | 8                   | 312                      | 333                         | -21                      |